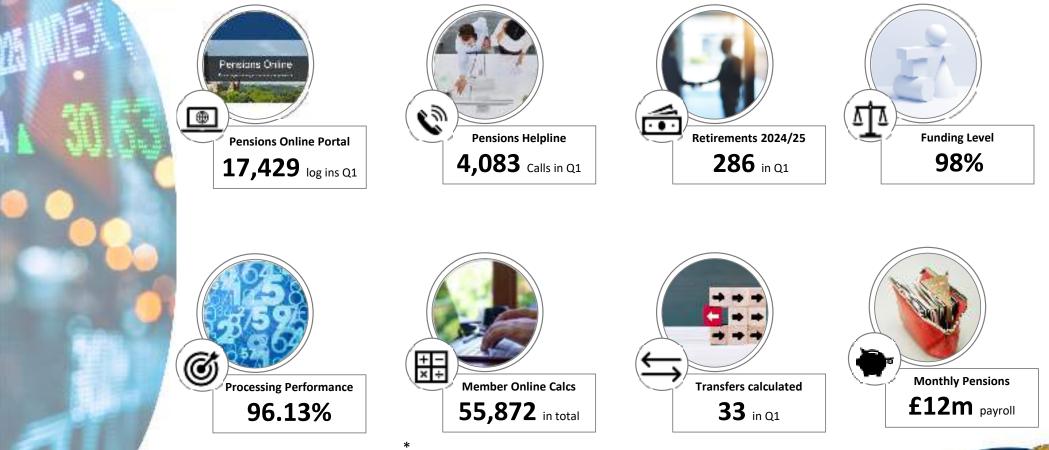

# Local Performance Indicators

### 2024/25 Service Key Performance Indicators

Local KPI monitoring: B - Communications & Engagement

|    | Key Performance Indicators                                                                                                                                                               |       | Performance<br>Target     |                    | mance<br>4/25                             | Performano<br>2023/24  |                                          | Performance 2021/22                       |
|----|------------------------------------------------------------------------------------------------------------------------------------------------------------------------------------------|-------|---------------------------|--------------------|-------------------------------------------|------------------------|------------------------------------------|-------------------------------------------|
| B1 | Pensions Helpline - Calls from Scheme<br>Members answered first time                                                                                                                     | 4,083 | 100%                      | 99.1               | 10%                                       | 99.30%                 | 99.40%                                   | 98.47%                                    |
|    | Key Performance Indicators                                                                                                                                                               |       |                           | rations<br>e       | Total Online<br>Calculations<br>Completed |                        | Total Self-<br>Service Online<br>Changes | Secure<br>messages sent<br>Through Portal |
| B2 | Online Portal Since Launch - Total Registrations & Activity through Pensions Online portal ( <a href="https://pensionsonline.durham.gov.uk/">https://pensionsonline.durham.gov.uk/</a> ) |       |                           | 5 55,872           |                                           | 21,872                 | 4,398                                    |                                           |
|    | Key Performance Indicators                                                                                                                                                               |       |                           | ins<br>Q1          |                                           |                        | Total Log ins<br>during<br>2023/24       | Individuals<br>logging in<br>2023/24      |
| В3 | Online Portal in Year - Total logins through Pensions Online portal during year ( <a href="https://pensionsonline.durham.gov.uk/">https://pensionsonline.durham.gov.uk/</a> )            |       | 1 <b>7,42</b> 9           | 17,429 5           |                                           | 5,808                  | 52,931                                   | 9,142                                     |
|    | Key Performance Indicators                                                                                                                                                               |       | Performa                  | Performance Target |                                           | Performance<br>2023/24 | Performance<br>2022/23                   | Performance<br>2021/22                    |
| B4 | Annual Benefit Statements – Statements made 31st August for active members known to the Fu                                                                                               |       | <sup>•</sup> by <b>10</b> | 100%               |                                           | 100%                   | 100%                                     | 100%                                      |